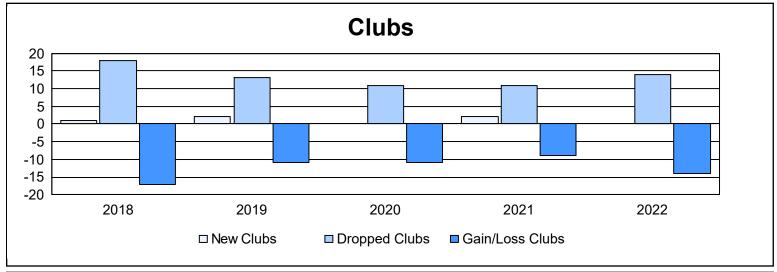

| Year      | New<br>Clubs | Dropped<br>Clubs | Gain/<br>Loss<br>Clubs | New<br>Members | Charter<br>Members | Reinstate<br>Members | Transfer<br>Members | Total<br>Member<br>Added | Total<br>Members<br>Dropped | Gain/<br>Loss<br>Members |
|-----------|--------------|------------------|------------------------|----------------|--------------------|----------------------|---------------------|--------------------------|-----------------------------|--------------------------|
| 2017-2018 | 1            | 18               | -17                    | 508            | 33                 | 21                   | 46                  | 608                      | 1,088                       | -480                     |
| 2018-2019 | 2            | 13               | -11                    | 422            | 56                 | 32                   | 47                  | 557                      | 820                         | -263                     |
| 2019-2020 | 0            | 11               | -11                    | 331            | 25                 | 24                   | 42                  | 422                      | 796                         | -374                     |
| 2020-2021 | 2            | 11               | -9                     | 322            | 68                 | 33                   | 36                  | 459                      | 748                         | -289                     |
| 2021-2022 | 0            | 14               | -14                    | 424            | 11                 | 50                   | 54                  | 539                      | 815                         | -276                     |
| Average   | 1            | 13               | -12                    | 401            | 39                 | 32                   | 45                  | 517                      | 853                         | -336                     |