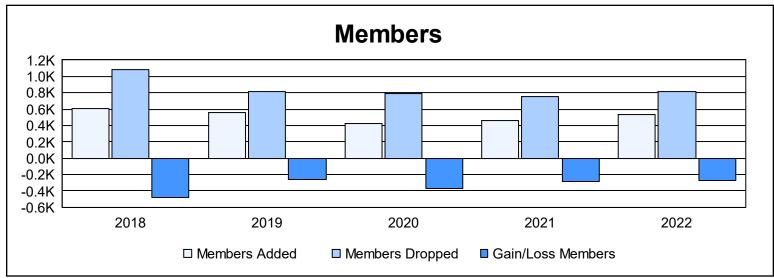

| Year      | New<br>Clubs | Dropped<br>Clubs | Gain/<br>Loss<br>Clubs | New<br>Members | Charter<br>Members | Reinstate<br>Members | Transfer<br>Members | Total<br>Member<br>Added | Total<br>Members<br>Dropped | Gain/<br>Loss<br>Members |
|-----------|--------------|------------------|------------------------|----------------|--------------------|----------------------|---------------------|--------------------------|-----------------------------|--------------------------|
| 2017-2018 | 1            | 18               | -17                    | 508            | 33                 | 21                   | 46                  | 608                      | 1,088                       | -480                     |
| 2018-2019 | 2            | 13               | -11                    | 422            | 56                 | 32                   | 47                  | 557                      | 820                         | -263                     |
| 2019-2020 | 0            | 11               | -11                    | 331            | 25                 | 24                   | 42                  | 422                      | 796                         | -374                     |
| 2020-2021 | 2            | 11               | -9                     | 322            | 68                 | 33                   | 36                  | 459                      | 748                         | -289                     |
| 2021-2022 | 0            | 14               | -14                    | 424            | 11                 | 50                   | 54                  | 539                      | 815                         | -276                     |
| Average   | 1            | 13               | -12                    | 401            | 39                 | 32                   | 45                  | 517                      | 853                         | -336                     |